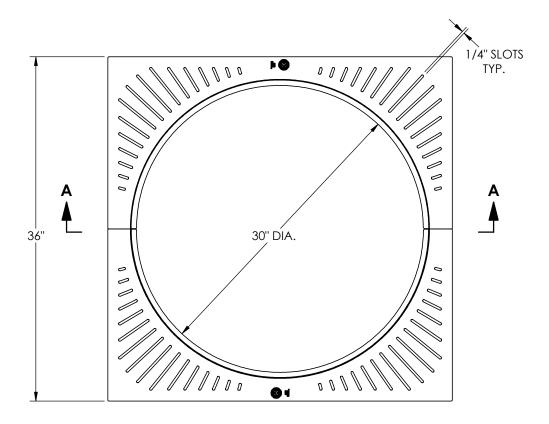

## **Design Features**

-Materials

Tree Grate Gray Iron (CL35B)

-Design Load Non-Traffic

-Open Area

57 sq. inches

-Coating Undipped

- √ Designates Machined Surface

## **Major Components**

(2) 00885351