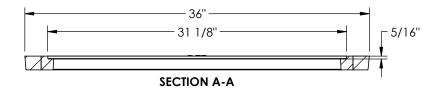

## **Design Features**

-Materials

Tree Grate Gray Iron (CL35B)

-Design Load Non-Traffic

-Open Area

57 sq. inches

-Coating Undipped

- √ Designates Machined Surface

## **Major Components**

(2) 00885351